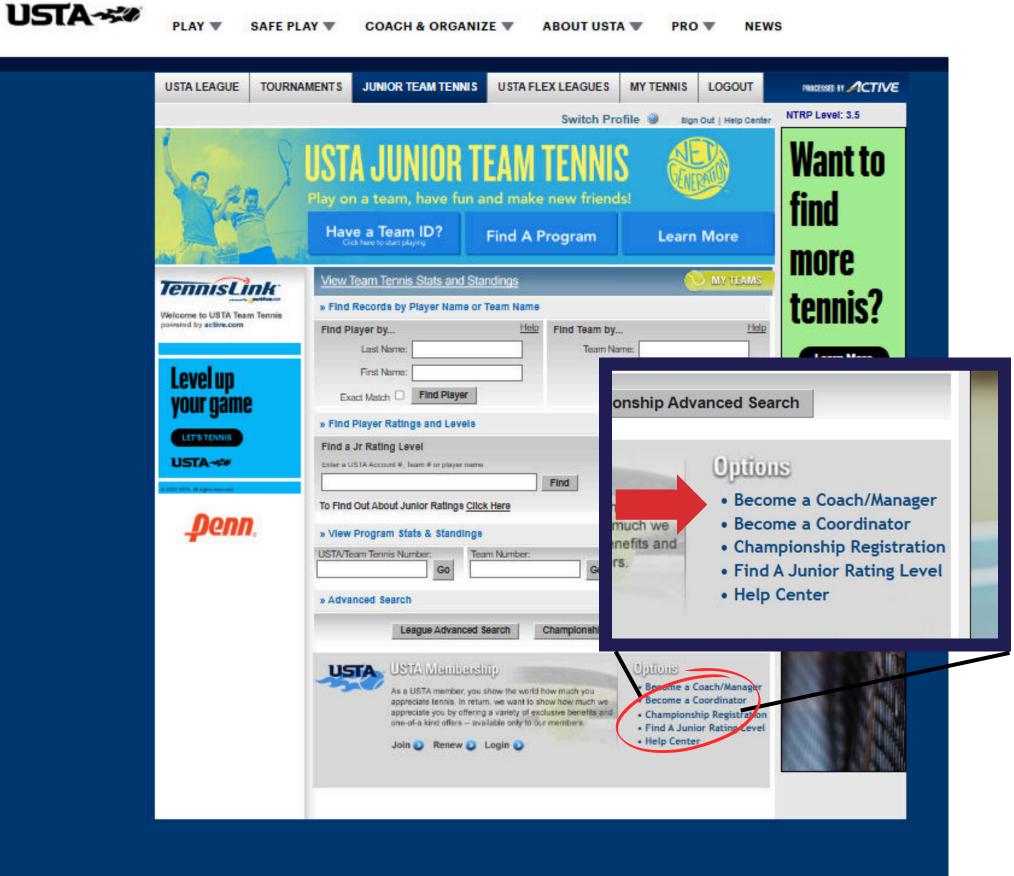

# VISIT THE JTT HOME PAGE ON USTA

WWW TENNISLINK.USTA.COM/TEAMTENNIS

# FIND A PROGRAM